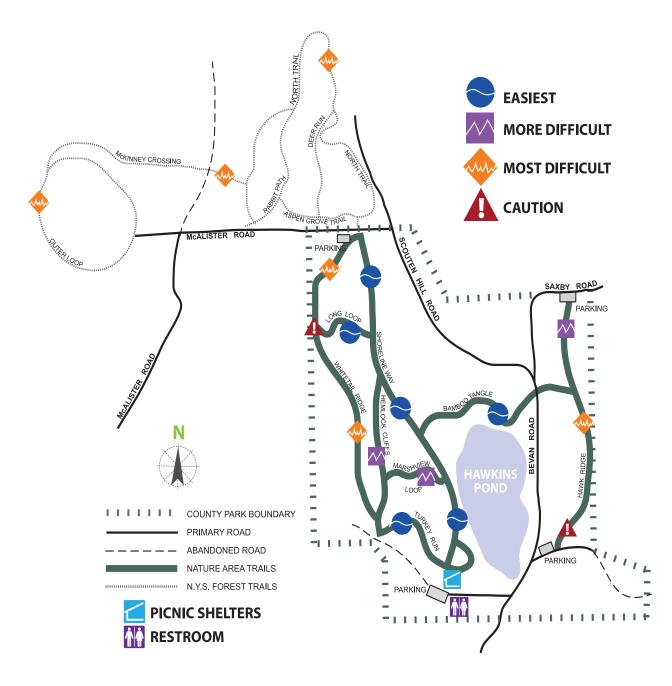

# Hawkins Pond Cross Country Ski Trails

### Welcome to Winter at Hawkins Pond!

Looking for a wilderness ski experience? Broome County Parks' Hawkins Pond Nature Area, and the adjacent New York State Hawkins Pond State Forest, offer a combined 6.75 miles of ski trails for beginners to experts.

These ungroomed trails provide an opportunity to ski in a wilderness setting, with several points of interest and much natural beauty along the way.

There is no charge to ski on these trails, and equipment rentals are not available. Trails are open daylight hours.

#### Please:

- Ski with a partner for safety
- Stay on the trails
- Yield to the right when being passed

More Information: Hawkins Pond Nature Area: 607-778-2193 gobroomecounty.com/parks/Hawkins

Hawkins Pond State Forest: (607)-753-3095 dec.ny.gov/lands/8201.html