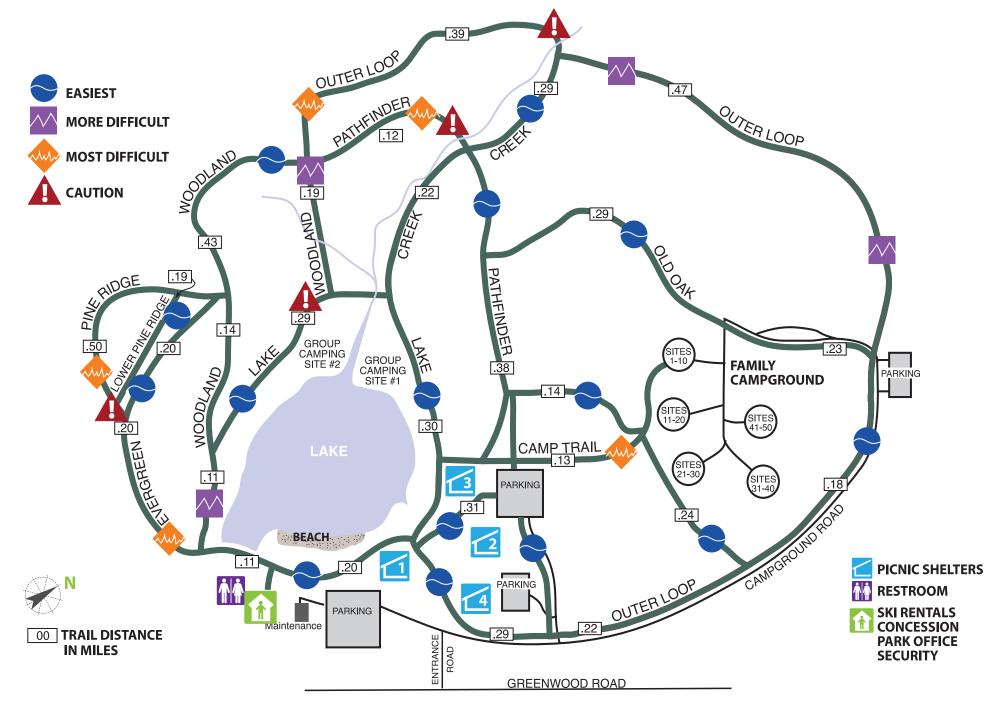

# Cross Country Ski Trail Guide

### Welcome: Ready, Set, Glide!

With over 6.5 miles of scenic trails covering a breathtaking variety of white-frosted landscapes, Greenwood Park offers crosscountry skiing and snowshoeing. This is an excellent opportunity for all to experience true beauty and solitude during the winter season.

#### Location

All Trails begin and end at the Park Office Ski Concession

## **Greenwood Park Cross Country Ski Trails**