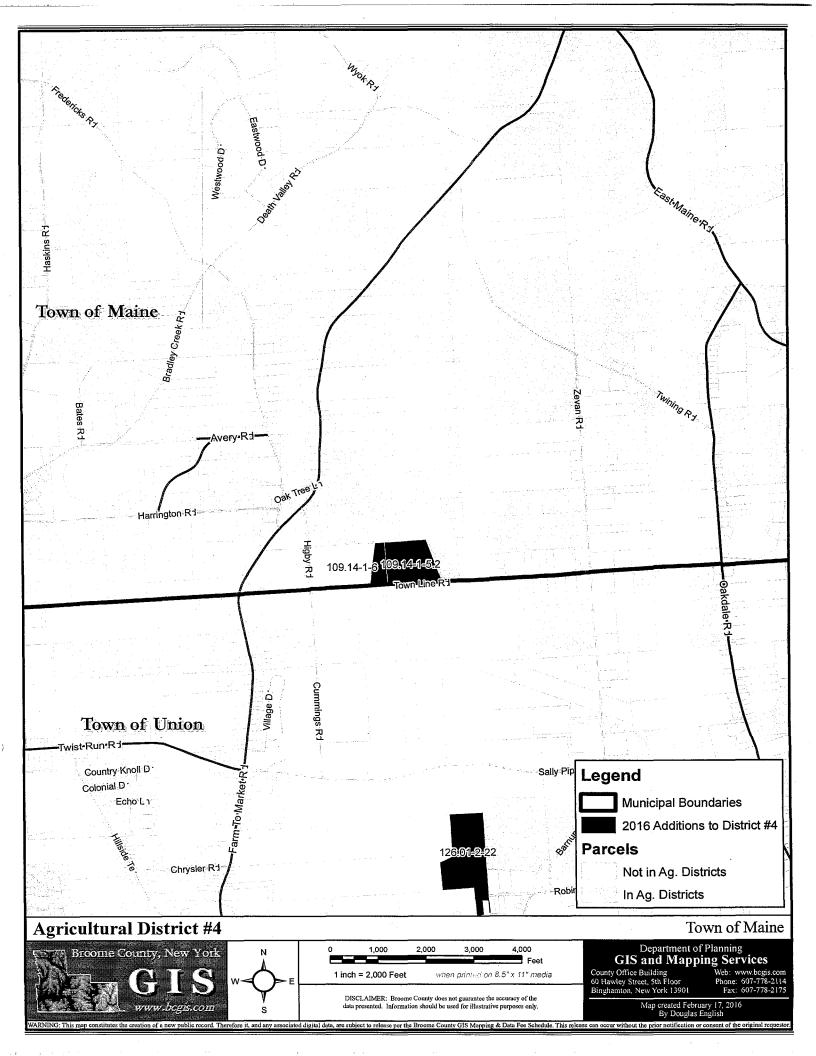

Forsyth                     | 3833 Struble Rd      | Union             | 126.01-2-22     | 4           | 32.9    |
| 13 | Ted Fey                           | 18 Crumm Rd          | Vestal            | 221.00-1-6      | 4           | 27.64   |
| 14 | Ted Fey                           | 107 Crumm Rd         | Vestal            | 221.00-1-1      | 4           | 148.65  |
| 15 | Ruth Harrington/Sara<br>Yablonsky | 392 Ross Hill Rd     | Vestal            | 188.01-2-1.1    | 4           | 123.46  |
| 16 | Richard Rounds                    | 1226 NYS Rt 79       | Windsor           | 166.02-1-16     | 4           | 5.6     |
|    |                                   |                      |                   |                 | Total       | 588 //2 |

Total 588.42

All Districts Total 622.52

















# Intro No. Date Reviewed by Co. Attorney Date 2146

### RESOLUTION

BROOME COUNTY LEGISLATURE BINGHAMTON, NEW YORK

Sponsored by: Economic Development, Education and Culture Committee

RESOLUTION ADOPTING A PLAN FOR THE MODIFICATION OF BROOME COUNTY AGRICULTURAL DISTRICT NOS. 4 AND 5 PURSUANT TO SECTION 303-b OF THE AGRICULTURE AND MARKETS LAW

WHEREAS, this County Legislature, by Resolution 496 of 2004, pursuant to Section 303-b of the Agriculture and Markets Law, established an annual 30-day period wherein landowners can request inclusion of viable land in a certified agricultural district, and

WHEREAS, during the statutory thirty-day period, commencing December 1, 2015, parcels were submitted for inclusion in Broome County Agricultural Districts, and

WHEREAS, the Broome