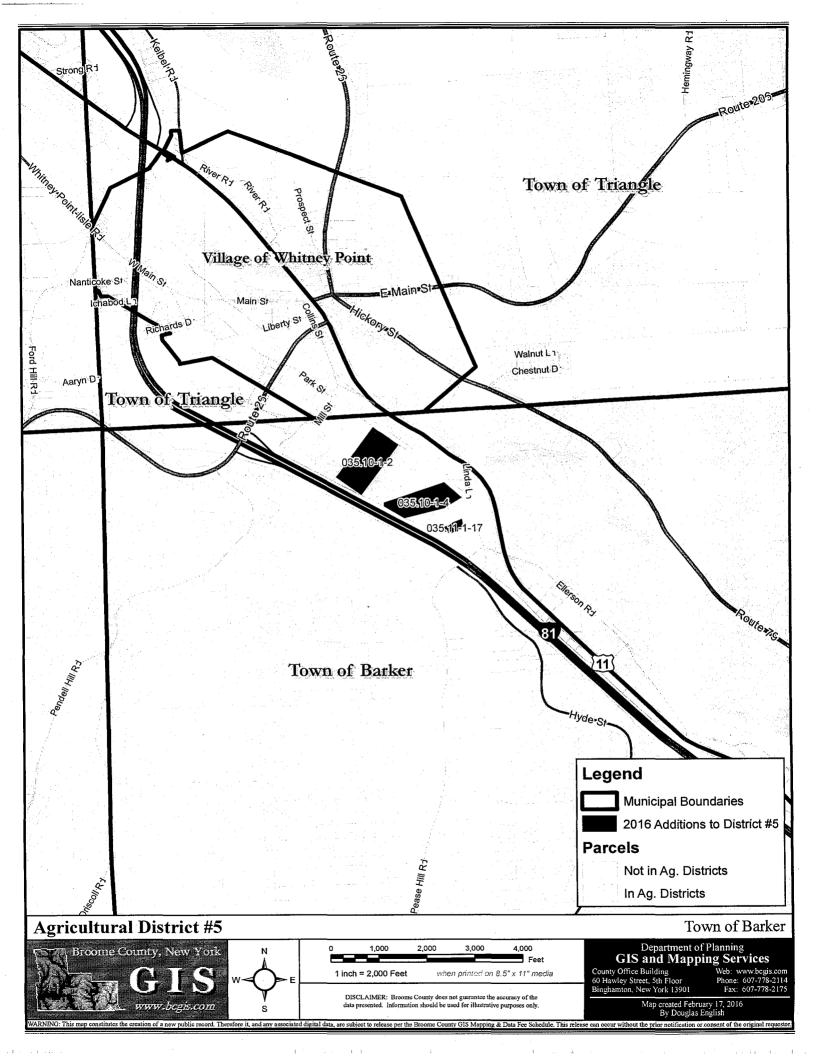

n Forsyth                     | 3833 Struble Rd      | Union             | 126.01-2-22     | 4           | 32.9    |
| 13 | Ted Fey                           | 18 Crumm Rd          | Vestal            | 221.00-1-6      | 4           | 27.64   |
| 14 | Ted Fey                           | 107 Crumm Rd         | Vestal            | 221.00-1-1      | 4           | 148.65  |
| 15 | Ruth Harrington/Sara<br>Yablonsky | 392 Ross Hill Rd     | Vestal            | 188.01-2-1.1    | 4           | 123.46  |
| 16 | Richard Rounds                    | 1226 NYS Rt 79       | Windsor           | 166.02-1-16     | 4           | 5.6     |
|    |                                   |                      |                   |                 | Total       | 588 //2 |

Total 588.42

All Districts Total 622.52

















# Intro No. Date Reviewed by Co. Attorney Date 2146

### RESOLUTION

BROOME COUNTY LEGISLATURE BINGHAMTON, NEW YORK

Sponsored by: Economic Development, Education and Culture Committee

RESOLUTION ADOPTING A PLAN FOR THE MODIFICATION OF BROOME COUNTY AGRICULTURAL DISTRICT NOS. 4 AND 5 PURSUANT TO SECTION 303-b OF THE AGRICULTURE AND MARKETS LAW

WHEREAS, this County Legislature, by Resolution 496 of 2004, pursuant to Section 303-b of the Agriculture and Markets Law, established an annual 30-day period wherein landowners can request inclusion of viable land in a certified agricultural district, and

WHEREAS, during the statutory thirty-day period, commencing December 1, 2015, parcels were submitted for inclusion in Broome County Agricultural Districts, and

WHEREAS, the Broo