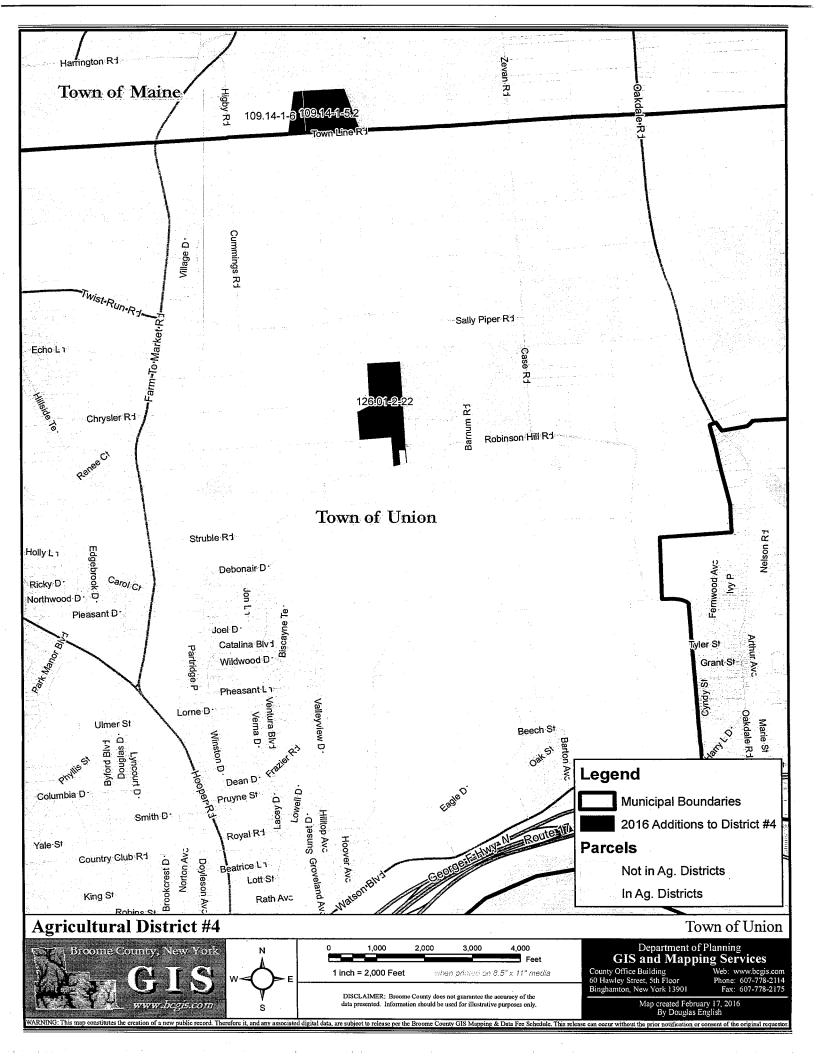

rsyth                     | 3833 Struble Rd      | Union             | 126.01-2-22     | 4           | 32.9    |
| 13 | Ted Fey                           | 18 Crumm Rd          | Vestal            | 221.00-1-6      | 4           | 27.64   |
| 14 | Ted Fey                           | 107 Crumm Rd         | Vestal            | 221.00-1-1      | 4           | 148.65  |
| 15 | Ruth Harrington/Sara<br>Yablonsky | 392 Ross Hill Rd     | Vestal            | 188.01-2-1.1    | 4           | 123.46  |
| 16 | Richard Rounds                    | 1226 NYS Rt 79       | Windsor           | 166.02-1-16     | 4           | 5.6     |
|    |                                   |                      |                   |                 | Total       | 588 //2 |

Total 588.42

All Districts Total 622.52

















# Intro No. Date Reviewed by Co. Attorney Date 2146

### RESOLUTION

BROOME COUNTY LEGISLATURE BINGHAMTON, NEW YORK

Sponsored by: Economic Development, Education and Culture Committee

RESOLUTION ADOPTING A PLAN FOR THE MODIFICATION OF BROOME COUNTY AGRICULTURAL DISTRICT NOS. 4 AND 5 PURSUANT TO SECTION 303-b OF THE AGRICULTURE AND MARKETS LAW

WHEREAS, this County Legislature, by Resolution 496 of 2004, pursuant to Section 303-b of the Agriculture and Markets Law, established an annual 30-day period wherein landowners can request inclusion of viable land in a certified agricultural district, and

WHEREAS, during the statutory thirty-day period, commencing December 1, 2015, parcels were submitted for inclusion in Broome County Agricultural Districts, and

WHEREAS, the Broome C