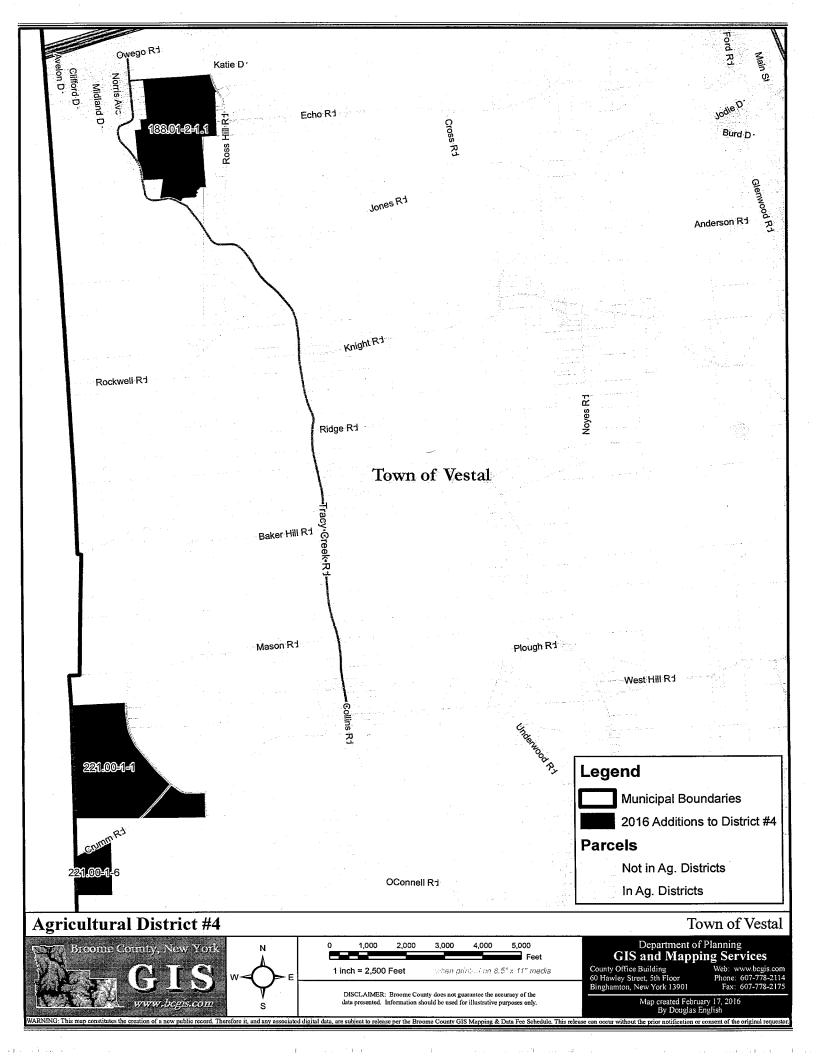

yth                     | 3833 Struble Rd      | Union             | 126.01-2-22     | 4           | 32.9    |
| 13 | Ted Fey                           | 18 Crumm Rd          | Vestal            | 221.00-1-6      | 4           | 27.64   |
| 14 | Ted Fey                           | 107 Crumm Rd         | Vestal            | 221.00-1-1      | 4           | 148.65  |
| 15 | Ruth Harrington/Sara<br>Yablonsky | 392 Ross Hill Rd     | Vestal            | 188.01-2-1.1    | 4           | 123.46  |
| 16 | Richard Rounds                    | 1226 NYS Rt 79       | Windsor           | 166.02-1-16     | 4           | 5.6     |
|    |                                   |                      |                   |                 | Total       | 588 //2 |

Total 588.42

All Districts Total 622.52

















# Intro No. Date Reviewed by Co. Attorney Date 2146

### RESOLUTION

BROOME COUNTY LEGISLATURE BINGHAMTON, NEW YORK

Sponsored by: Economic Development, Education and Culture Committee

RESOLUTION ADOPTING A PLAN FOR THE MODIFICATION OF BROOME COUNTY AGRICULTURAL DISTRICT NOS. 4 AND 5 PURSUANT TO SECTION 303-b OF THE AGRICULTURE AND MARKETS LAW

WHEREAS, this County Legislature, by Resolution 496 of 2004, pursuant to Section 303-b of the Agriculture and Markets Law, established an annual 30-day period wherein landowners can request inclusion of viable land in a certified agricultural district, and

WHEREAS, during the statutory thirty-day period, commencing December 1, 2015, parcels were submitted for inclusion in Broome County Agricultural Districts, and

WHEREAS, the Broome Cou